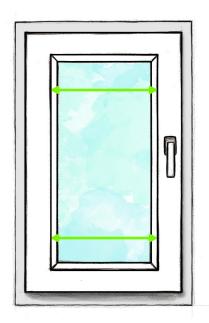

This dimension should amount at least 1 cm of width.

In this place the guide of roller blinds, which width amounts about 0,5 cm will be installed.

Step 2.

We measure the width of window from the joint to the joint of glazing bead with frame of the window.

\*Let us remember that we make measurement always at the top or at the bottom of the window. Never in the middle.