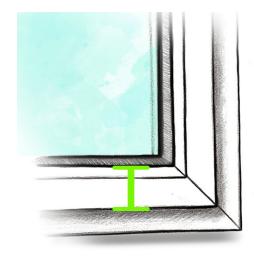

# Step 4.

We measure the height of frame of the window.

We hope that our instruction made You easier to make on Your own and precisely measurement of the window.

In the case of any doubt we ask for direct contact.