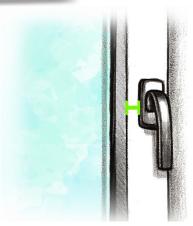

#### Step 1.

We check the width of the joint of glazing bead with frame of the window.

If the window does not have the joint of glazing bead with frame of the window, we measure the distance between window handle and the edge of frame.

This dimension should amount at least 1 cm of width.

In this place the guide of roller blinds, which width amounts about 0,5 cm will be installed.

Step 2.

We measure the width of window from the joint to the joint of glazing bead with frame of the window.