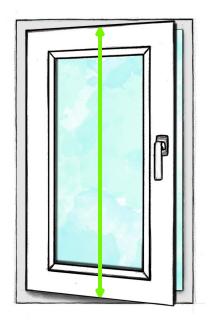

## Step 3.

We make measurement of the height of the window measuring whole casement.