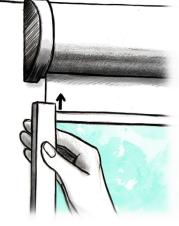

## Step 2.

We unstick protecting foil and stick roller blind straight to upper edge of frame of the window.

Step 3.

We unstick protecting foil from the guides. We draw the guide on slightly pulled out roller blind and stick it along interior edge of frame of the window/on the joint of glazing bead with frame of the window. We can use spirit level to help.