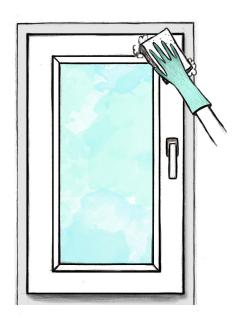

Traditional roller blinds and roller blinds day-night

## How to install roller blinds correctly?

## Step 1.



We clean and remove fat from the surface of frame of the window.

## Step 2.

We unstick protecting foil and stick roller blind straight to upper edge of frame of the window.







Step 3.





We unstick protecting foil from the guides. We draw the guide on slightly pulled out roller blind and stick it along interior edge of frame of the window/on the joint of glazing bead with frame of the window. We can use spirit level to help.



At the end we stick the handle for the chain of roller blinder, so that it is slightly taut.



We hope that our instruction made You easier to make on Your own and precisely installation of roller blinds. In the case of any doubt we ask for direct contact.

Plisy M&M Plissegardiner