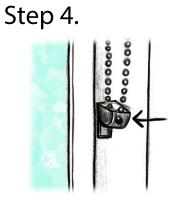

At the end we stick the handle for the chain of roller blinder, so that it is slightly taut.

We hope that our instruction made You easier to make on Your own and precisely installation of roller blinds. In the case of any doubt we ask for direct contact.