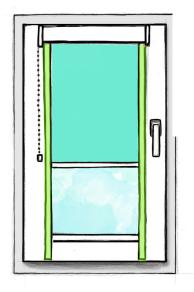

## Step 2.

We unstick protecting foil and stick roller blind straight to upper edge of frame of the window.

Step 3.

We unstick protecting foil from the guides. We draw the guide on slightly pulled out roller blind and stick it along interior edge of frame of the window/on the joint of glazing bead with frame of the window. We can use spirit level to help.

At the end we stick the handle for the chain of roller blinder, so that it is slightly taut.

We hope that our instruction made You easier to make on Your own and precisely installation of roller blinds. In the case of any doubt we ask for direct contact.