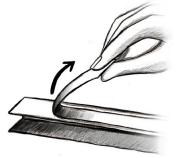

## Step 2.

We unstick protecting foil and stick roller blind straight to upper edge of frame of the window.

Step 3.

We unstick protecting foil from the guides. We draw the guide on slightly pulled out roller blind and stick it along interior edge of frame of the window/on the joint of glazing bead with frame of the window. We can use spirit level to help.