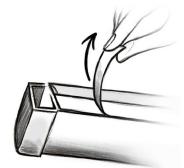

## Step 2.

We unstick protecting foil and stick roller blind straight to upper edge of frame of the window.

Step 3.

We unstick protecting foil from the guides. We draw the guide on slightly pulled out roller blind and stick it along interior edge of frame of the window/on the joint of glazing bead with frame of the window. We can use spirit level to help.